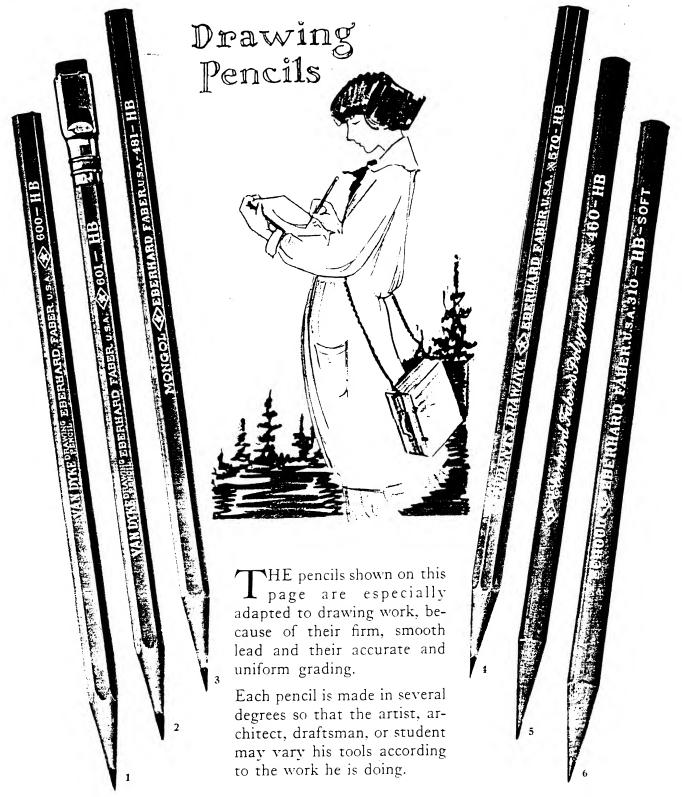

Van Dyke Ink Erasers. 12, 88 Van Dyke Pencil, 600. 18, 21 Van Dyke Pencil, 601. 13 Van Dyke Pencil Erasers. 12 Van Dyke Pencil Erasers. 6000. 80, 81 Van Dyke Pencil Lengtheners. 331, 331C. 44 Van Dyke Pencils. 12 Van Dyke Stationery Set, 602. 57  W  Weatherproof Pencils, 6639. 36 Wooden Assortment, 29. 54                                                         |



# Lead Pencils

During Eberhard Faber's almost three-quarters of a century of pencil manufacturing, perfection has always been the ideal.

The pencils shown on the following pages are made of the best materials, manufactured with the greatest care, and are thoroughly inspected before leaving the factory.

The long years of continued patronage enjoyed by these products, indicate that both quality and price are satisfactory.





- (1) VAN DYKE No. 600 16 Degrees
- (2) VAN DYKE No. 601 3 Degrees
- (3) MONGOL No. 481 10 Degrees
- (4) STUDENTS DRAWING No. 570 8 Degrees
- (5) POLYGRADE No. 460 7 Degrees
- (6) SCHOOL No. 310 3 Degrees







e commercial world through the quality of its lead care in finish and expertness in workmanship. are used for special purposes. The lead in that in the No. 482, which has become is of business.

ut tip,

31

. 82 ncil No. 1584

eads No. 3046

l Erasers No.4800

MONGOL

EBERHARD FABER

4800 SIZE 30

Made in ten sizes

by Itself"



1



#### HEXAGON WITH RUBBER TIPS

HEXAGON pencils are rapidly growing more popular for commercial use because of the ease with which the fingers grasp the flat sides, and because they do not roll off the desk easily.

The Eberhard Faber hexagon pencil